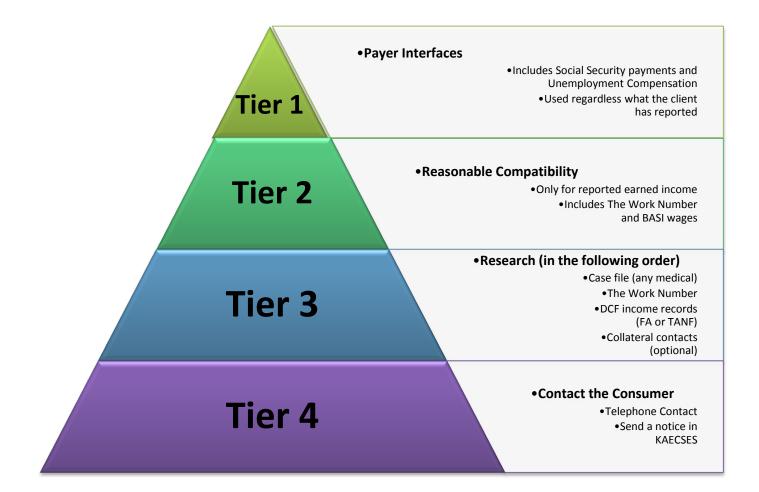

## Job Aid - Tiered Verification (pre-KEES)

## Job Aid – Tiered Verification with Budgeting Methods (pre-KEES)

| Tier   | Туре                                                  | Reasonable<br>Compatibility? |    | Budgeting Method                      |
|--------|-------------------------------------------------------|------------------------------|----|---------------------------------------|
|        |                                                       | Yes                          | No |                                       |
| Tier 1 | SSA                                                   |                              | Х  | Use Payer Source                      |
|        | UC                                                    |                              | Х  |                                       |
| Tier 2 | The Work Number                                       | Х                            |    | Reasonable Compatibility              |
|        | BASI                                                  | Х                            |    |                                       |
| Tier 3 | Case file – Hard copy verification (any medical case) |                              | х  | Full Month or<br>Partial Month Budget |
|        | The Work Number – manual<br>research                  |                              | х  | Full Month or<br>Partial Month Budget |
|        | DCF Income records<br>(FA and TANF)                   |                              | х  | Partial Month Budget                  |
|        | Collateral contacts                                   |                              | х  | Full Month or<br>Partial Month Budget |
| Tier 4 | Hard copy verification                                |                              | х  | Full Month or<br>Partial Month Budget |